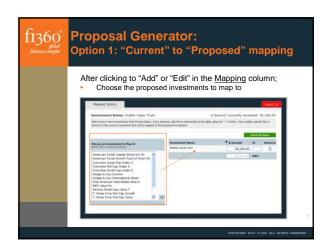

## Proposal Generator: New ser-friendly interface - Leves outside of My Client Manager - Easily store and view in progress and completed proposals. Expanded import capability. - Use a client from My Client Manager - Upload an Excel spreadsheet - Biend an implementation Model with a Recommended Fund List - Enter investment names or ticker symbols - Investment types - Easily include all investment types in both portfolios/lineups. Custom Purfoliod Lineup names - Lineup Option 1 & Lineup Option 2 or; - Mark's Current Portfolio and Mark's Proposed Portfolio. - Enhanced Mapping options (optional) - Show how current investments are "mapped" to proposed or; - Simply enter dollar values for both portfolios/lineups. My Client Manager Conversion - Convert the proposed portfolio/lineup into a Client