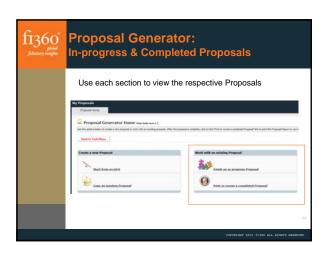

## Proposal Generator: New ser-friendly interface - Leves outside of My Client Manager - Easily store and view in progress and completed proposals. Expanded import capability. - Use a client from My Client Manager - Upload an Excel spreadsheet - Biend an implementation Model with a Recommended Fund List - Enter investment names or ticker symbols - Investment types - Easily include all investment types in both portfolios/lineups. Custom Purfoliod Lineup names - Lineup Option 1 & Lineup Option 2 or; - Mark's Current Portfolio and Mark's Proposed Portfolio. - Enhanced Mapping options (optional) - Show how current investments are "mapped" to proposed or; - Simply enter dollar values for both portfolios/lineups. My Client Manager Conversion - Convert the proposed portfolio/lineup into a Client