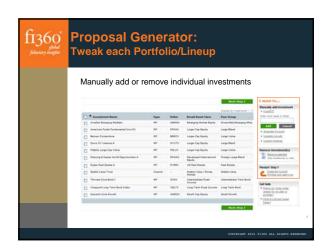

## Proposal Generator: New ser-friendly interface - Leves outside of My Client Manager - Easily store and view in progress and completed proposals. Expanded import capability. - Use a client from My Client Manager - Upload an Excel spreadsheet - Biend an implementation Model with a Recommended Fund List - Enter investment names or ticker symbols - Investment types - Easily include all investment types in both portfolios/lineups. Custom Purfoliod Lineup names - Lineup Option 1 & Lineup Option 2 or; - Mark's Current Portfolio and Mark's Proposed Portfolio. - Enhanced Mapping options (optional) - Show how current investments are "mapped" to proposed or; - Simply enter dollar values for both portfolios/lineups. My Client Manager Conversion - Convert the proposed portfolio/lineup into a Client