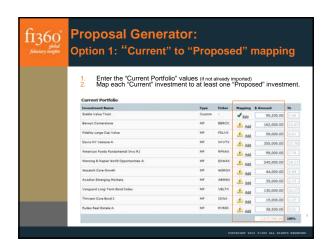

## Proposal Generator: New ser-friendly interface - Leves outside of My Client Manager - Easily store and view in progress and completed proposals. Expanded import capability. - Use a client from My Client Manager - Upload an Excel spreadsheet - Biend an implementation Model with a Recommended Fund List - Enter investment names or ticker symbols - Investment types - Easily include all investment types in both portfolios/lineups. Custom Purfoliod Lineup names - Lineup Option 1 & Lineup Option 2 or; - Mark's Current Portfolio and Mark's Proposed Portfolio. - Enhanced Mapping options (optional) - Show how current investments are "mapped" to proposed or; - Simply enter dollar values for both portfolios/lineups. My Client Manager Conversion - Convert the proposed portfolio/lineup into a Client