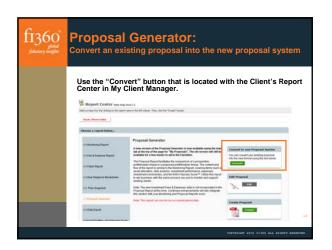

## Proposal Generator: New ser-friendly interface - Leves outside of My Client Manager - Easily store and view in progress and completed proposals. Expanded import capability. - Use a client from My Client Manager - Upload an Excel spreadsheet - Biend an implementation Model with a Recommended Fund List - Enter investment names or ticker symbols - Investment types - Easily include all investment types in both portfolios/lineups. Custom Purfoliod Lineup names - Lineup Option 1 & Lineup Option 2 or; - Mark's Current Portfolio and Mark's Proposed Portfolio. - Enhanced Mapping options (optional) - Show how current investments are "mapped" to proposed or; - Simply enter dollar values for both portfolios/lineups. My Client Manager Conversion - Convert the proposed portfolio/lineup into a Client