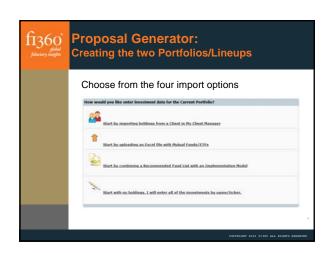

## Proposal Generator: New ser-friendly interface - Leves outside of My Client Manager - Easily store and view in progress and completed proposals. Expanded import capability. - Use a client from My Client Manager - Upload an Excel spreadsheet - Biend an implementation Model with a Recommended Fund List - Enter investment names or ticker symbols - Investment types - Easily include all investment types in both portfolios/lineups. Custom Purfoliod Lineup names - Lineup Option 1 & Lineup Option 2 or; - Mark's Current Portfolio and Mark's Proposed Portfolio. - Enhanced Mapping options (optional) - Show how current investments are "mapped" to proposed or; - Simply enter dollar values for both portfolios/lineups. My Client Manager Conversion - Convert the proposed portfolio/lineup into a Client