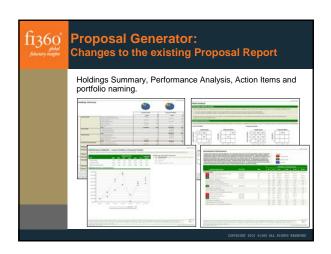

## Proposal Generator: New ser-friendly interface - Leves outside of My Client Manager - Easily store and view in progress and completed proposals. Expanded import capability. - Use a client from My Client Manager - Upload an Excel spreadsheet - Biend an implementation Model with a Recommended Fund List - Enter investment names or ticker symbols - Investment types - Easily include all investment types in both portfolios/lineups. Custom Purfoliod Lineup names - Lineup Option 1 & Lineup Option 2 or; - Mark's Current Portfolio and Mark's Proposed Portfolio. - Enhanced Mapping options (optional) - Show how current investments are "mapped" to proposed or; - Simply enter dollar values for both portfolios/lineups. My Client Manager Conversion - Convert the proposed portfolio/lineup into a Client