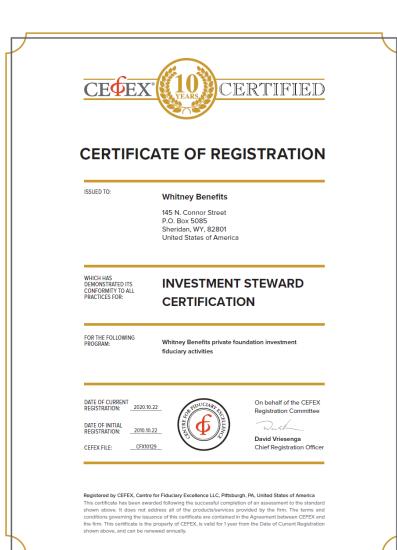

#### WHITNEY BENEFITS CELEBRATES NATIONAL FIDUCIARY DAY

Sheridan, Wyoming – In celebration of National Fiduciary Day, held on February 25<sup>th</sup>, Whitney Benefits would like to remind the community of the importance of fiduciary excellence. Investment fiduciaries are in a unique position to responsibly manage assets of others and thus must adhere to the highest standard of conduct. In order to ensure that Whitney Benefits acts as a reliable and competent steward of our assets, the Foundation undergoes regular assessment by third-party reviewers at the Center for Fiduciary Excellence (CEFEX). Whitney Benefits has been certified by CEFEX since 2010 with most recent recertification in the Fall of 2019. The interest-free student loan program at Whitney Benefits remains possible through this fiduciary excellence.

As an organization that is CEFEX certified, Whitney Benefits works with local investment advisors to ensure funds are handled appropriately. This allows for the foundation to grow and best serve community interest now and for years to come. Whitney Benefits is proud to stand with the Sheridan College Foundation and the Gillette College Foundation as the only three Foundations in the state of Wyoming with CEFEX certification. In the words of Whitney Benefits Board President Roy Garber, "CEFEX certification provides assurance to the community that Whitney Benefits is held accountable to best practices and can continue to fulfill our foundations' mission for years to come."

Additional information about Whitney Benefits can be found at www.whitneybenefits.org.